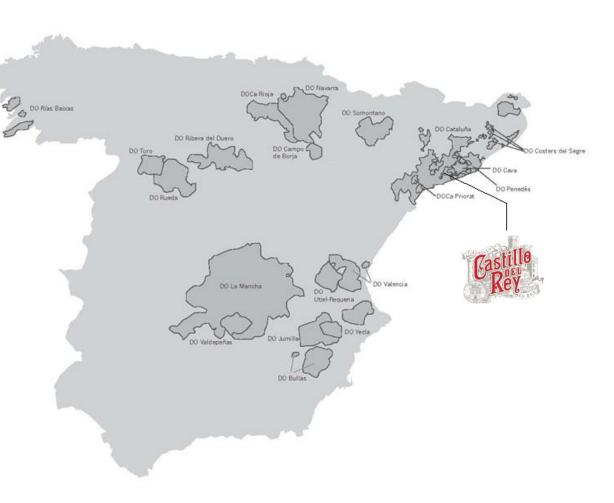

#### **REGION AND WINERY**

- Reserva de la Tierra is located at Borges del Camp, close to Reus.
- Service oriented producer.
- Growing exponentially as it produces very commercial wines at low cost.
- High quality control standards with high grades of BRC and IFS.