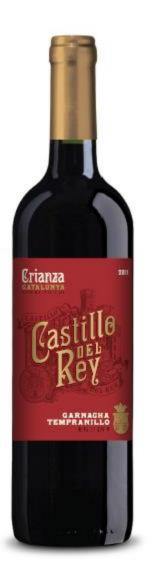

### THE WINES

- Assertive range of eyecatching varietal and "oak-aged" wines of extraordinary value.
- Clearly Spanish but easy to ask for.
- Stands off the shelf as a range
- Outstanding value
- Reliable bodega with BRC and IFS

#### THE WINE

- Tasting notes: Fruity medium weight with hints of red and black fruit with spice. Just the right refreshing acidity, easy to drink and clean.
- Other styles available:
  - Airen Verdejo Blanco
  - Tempranillo Rosé
  - Crianza
  - Reserva
  - Gran Reserva
- Young wines are classified as Vino de España Varietal. "Oak-aged" wines are Catalunya D.O.

#### AWARDS

C. del Rey Temp. Red: Silver medal at AWC Vienna and Selection 2015. Commended at Decanter 2015.C. del Rey Temp. Rosé: Silver Medal at Berliner Wein Trophy 2015