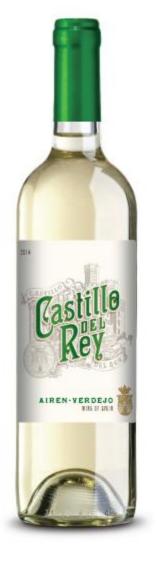

### THE WINES

- Assertive range of eyecatching varietal and "oak-aged" wines of extraordinary value.
- Clearly Spanish but easy to ask for.
- Stands off the shelf as a range
- Outstanding value
- Reliable bodega with BRC and IFS

#### THE WINE

- Tasting notes: Fruity medium weight with hints of red and black fruit with spice. Just the right refreshing acidity, easy to drink and clean.
- Other styles available:
  - Airen Verdejo Blanco
  - Tempranillo Rosé
  - Crianza
  - Reserva
  - Gran Reserva
- Young wines are classified as Vino de España Varietal. "Oak-aged" wines are Catalunya D.O.