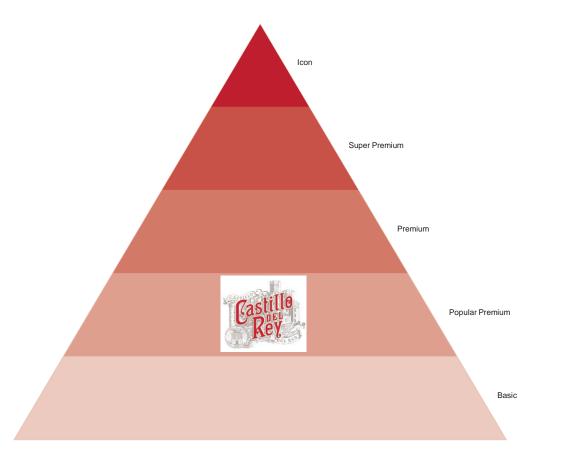

### THE WINES

- Assertive range of eyecatching varietal and "oak-aged" wines of extraordinary value.
- Clearly Spanish but easy to ask for.
- Stands off the shelf as a range
- Outstanding value
- Reliable bodega with BRC and IFS